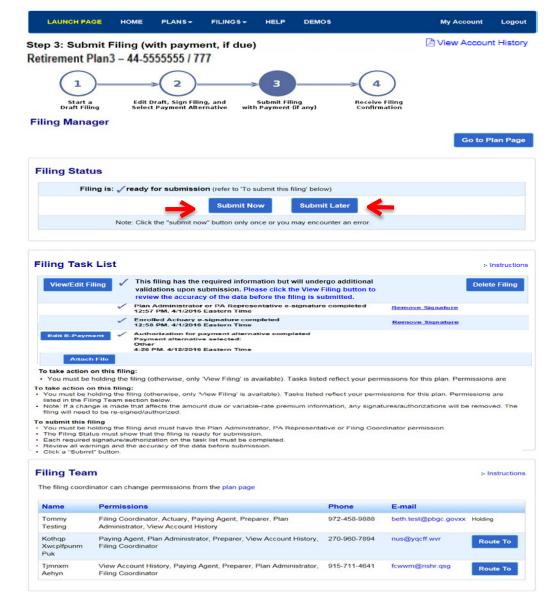

### **Filing Manager Page**

- This page confirms that all the tasks in the "Filing Task List" section havebeen completed and the filing is ready for submission.
- The Filing Coordinator or PA/PA Rep must hold the filing in order to see the "Submit Now" or Submit Later" buttons.
- Select the "Submit Now" button to go to Submit Confirmation Page (Slide 7).

#### OR

Select the "Submit Later" button to go to the Schedule Filing and Payment (if any) Submission Page (Slide 8).

Note: The "Submit Later" button only shows if there is an amount due.

### Submit Now Confirmation Page

- This page asks you to confirm that you are ready to submit the filing.
- If you are not ready, select the "Return" button to go to the Filing Manager page (Slide 6).
- If you are ready, select the "Submit" button to submit the filing to PBGC and see the Receipt (slide 7).