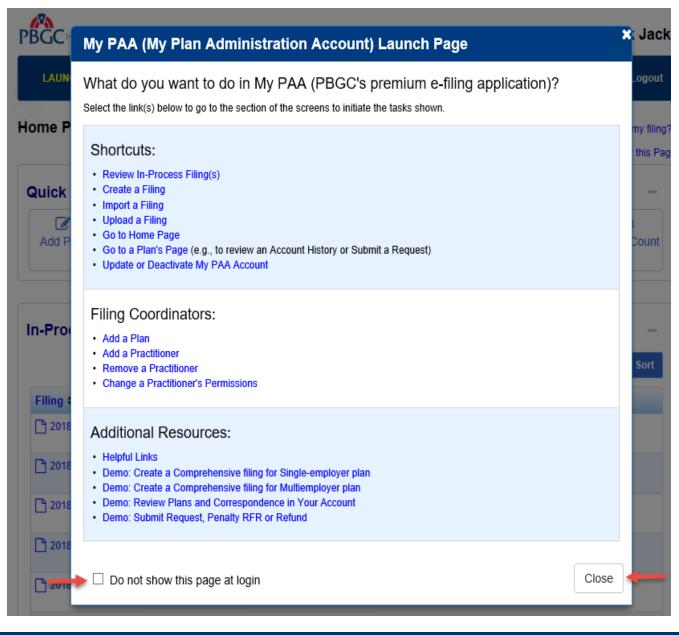

### Launch Page

- > You are now logged into My PAA.
- If Launch Page overlaid on top of your Home Page is displayed, select the "Remove a Practitioner" link in the Filing Coordinators section.
  - The All Plans in your Account Page will be displayed (Slide 5).
- If Home Page is displayed, go to the slide 4.

Note: The Launch Page is intended to help you initiate the premium related tasks. If you prefer not to see this page when you login, check the "Do not show this page at login" box and select "Close".