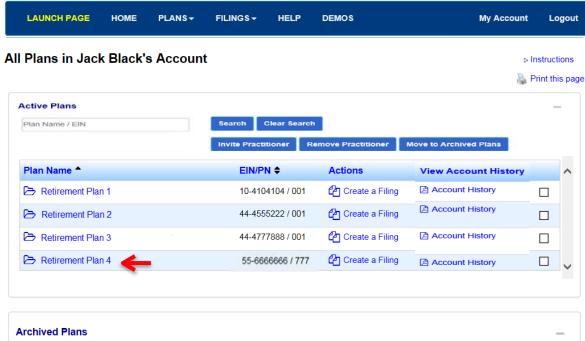

# From the All Plans in Your Account Page

- Select the appropriate plan in the "Plan Name" column to go to the Plan Page for that plan.
- The Plan Page will be displayed. (Slide 6).

| Plan Name / EIN     | Search Clear Search |                   | Move to Activ        | e Plan |
|---------------------|---------------------|-------------------|----------------------|--------|
| Plan Name 📤         | EIN/PN 🗢            | Actions           | View Account History |        |
| Retirement Plan 5   | 10-2102102 / 001    | 省 Create a Filing | Account History      |        |
| E Retirement Plan 6 | 65-0425084 / 002    | Create a Filing   | Account History      |        |
| Retirement Plan 7   | 10-3103103 / 001    | 省 Create a Filing | Account History      |        |
| 🗁 Retirement Plan 8 | 74-2980802 / 231    | 省 Create a Filing | Account History      |        |