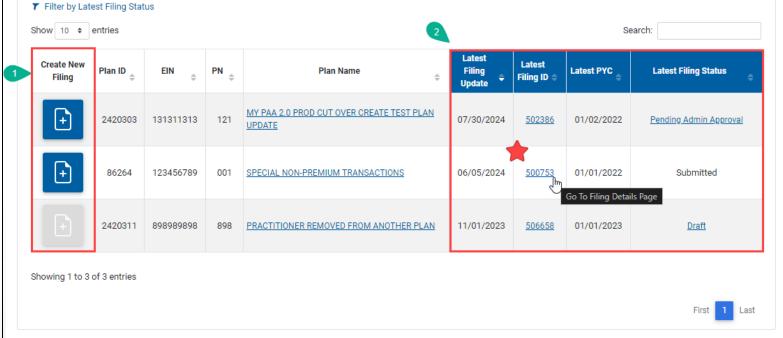

### **Plan List Page**

- A list of all the My PAA plans you are associated with will appear on this page.
  - The default view of your plans will be sorted by the "Latest Filing Update" date (descending).
- You can customize and filter the view of your Plan List Page by using the following features:
  - 1. By default, the Plan List Page will show up to 10 plans per page. If you are associated with more than 10 plans, you can click on the entries drop down menu to view up to 100 plans at one time.
  - 2. You can use the search bar to show a specific plan or group of plans, by entering any part of the Plan ID, EIN, Plan Name, Last Filing Update, Latest Filing ID, Latest PYC or Latest Filing Status.
  - 3. You can view plans based on one or more filing status by using the Latest Filing Status Filter. These filter options will be hidden, you must click on the "Filter by Latest Filing Status" link to reveal.
    - It is important to note that not all of the filing statuses may be listed in this filter. These are populated based on if you have a filing associated with that status at the time of viewing your Plan List.
  - 4. You can sort the following columns in ascending or descending order:
    - Plan ID, EIN, PN, Name, Latest Filing Update, Latest Filing ID, Latest PYC, Latest Filing Status

### **Filing Information**

- Users have the ability to jump straight into a new filing interview from the Plan Details Page by clicking on the "Create New Filing" icon to the left of the corresponding plan you wish to file for.
  - If the "Create new Filing" icon is grayed out, then you do not have the Filing Preparer role. Please view the "<u>How to Add and Remove and Update</u> <u>Roles for Filing Member</u>" demo for more details.
- 2. My PAA has also provided details for the most recently updated filing associated with that plan (i.e., in the same row). The following headers are all associated with the most recently updated filing:
  - Latest Filing Update, Latest Filing ID, Latest PYC, Latest Filing Status.
- If you click on the Latest Filing ID link, then it will bring you to the associated Filing Details Page.
  - From the Filing Details Page, you will be able to view the filing task history, filing summary, review/edit the associated filing and more. For more details, please view the My PAA demo, <u>How to Review, Return for Edit, Certify and</u> <u>Submit a Filing</u>.
  - Any upload filing(s) that is not currently in "Submitted" status will not have a clickable Filing ID link. You will have to view this from the <u>Upload</u> <u>History Page</u>.

#### Latest Filing Status of the Most Recently Edited Filing

- The Latest Filing Status Filter at the top of the Plan List Page allows users to select one or more available status to filter your plan view.
  - The search parameters will not display by default. You must click on the "Filter by Latest Filing Status" link to reveal the options.
  - It is important to note that not all the filing statuses may be listed in this filter. These are populated based on whether you have a filing associated with that status at the time of viewing your Plan List.
  - A plan's filing status field may be blank if:
    - It is a new plan, and it does not have any in process/submitted filings, or
    - A filing has been created, however, the Filing Preparer never arrived to the "Plan Year Details" page before exiting the interview (as a result, the PYC field will also be blank).