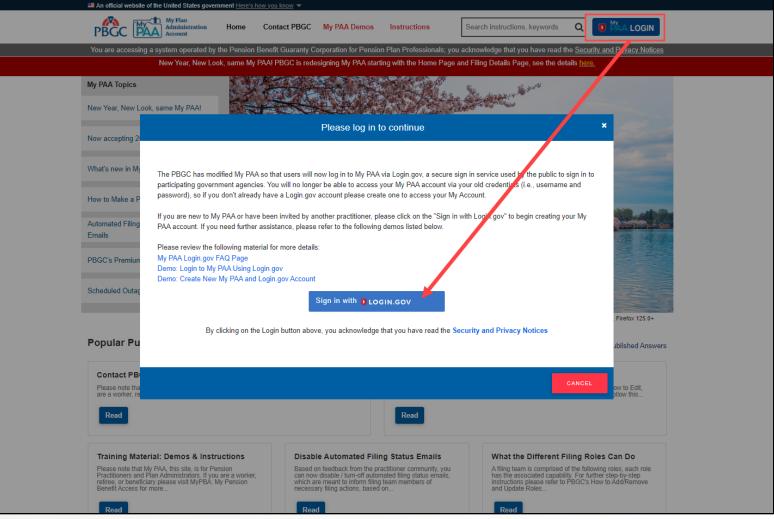

### Login

- From the Home Page, click on the "My PAA Login" button to log in.
- You will need to log in to your Login.gov account to access your My PAA account.
  - For more details and step-by-step instructions on how to access your My PAA account via Login.gov please view PBGC's <u>How to Log</u> in to My PAA Using Login.gov? Published Answer.