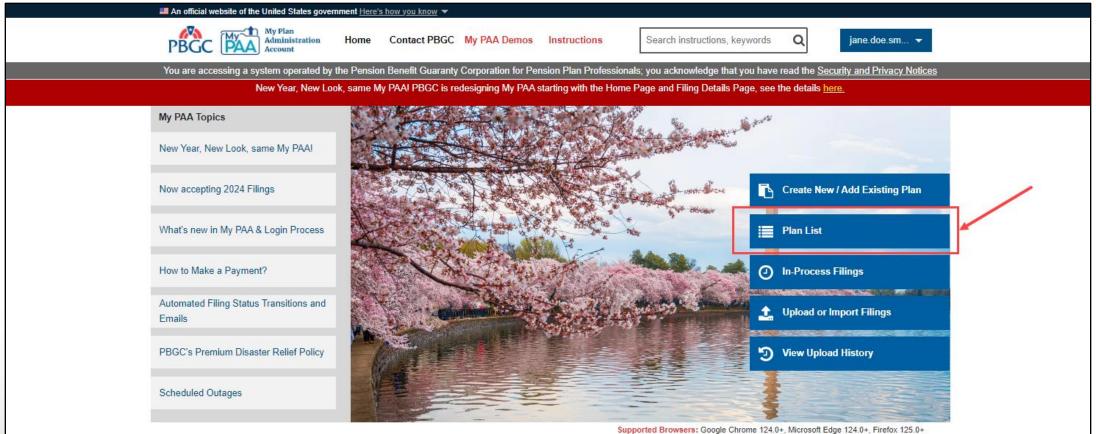

#### **Plan List Page**

• Once you have logged in to your My PAA account, click on the "Plan List" icon or link from the Home Page.

(Release 5.7 as of 04/21/2024)