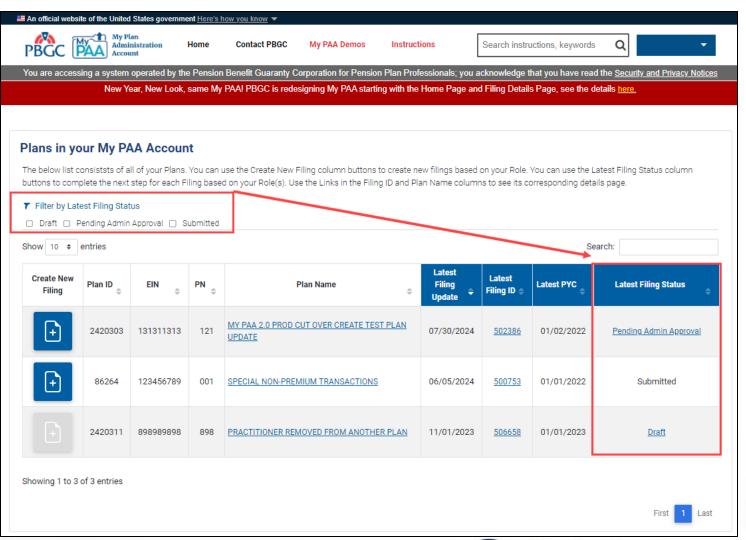

### **Plan List Page**

- A list of all the My PAA plans you are associated with will appear on this page.
  - The default view of your plans will be sorted by the "Latest Filing Update" date (descending).
- You can customize and filter the view of your Plan List Page by using the following features:
  - 1. By default, the Plan List Page will show up to 10 plans per page. If you are associated with more than 10 plans, you can click on the entries drop down menu to view up to 100 plans at one time.
  - 2. You can use the search bar to show a specific plan or group of plans, by entering any part of the Plan ID, EIN, Plan Name, Last Filing Update, Latest Filing ID, Latest PYC or Latest Filing Status.
  - 3. You can view plans based on one or more filing status by using the Latest Filing Status Filter. These filter options will be hidden, you must click on the "Filter by Latest Filing Status" link to reveal.
    - It is important to note that not all of the filing statuses may be listed in this filter. These are populated based on if you have a filing associated with that status at the time of viewing your Plan List.
  - 4. You can sort the following columns in ascending or descending order:
    - Plan ID, EIN, PN, Name, Latest Filing Update, Latest Filing ID, Latest PYC, Latest Filing Status

#### Plans in your My PAA Account

The below list consiststs of all of your Plans. You can use the Create New Filing column buttons to create new filings based on your Role. You can use the Latest Filing Status column buttons to complete the next step for each Filing based on your Role(s). Use the Links in the Filing ID and Plan Name columns to see its corresponding details page.

#### ▼ Filter by Latest Filing Status

### **Filing Information**

- Users have the ability to jump straight into a new filing interview from the Plan Details Page by clicking on the "Create New Filing" icon to the left of the corresponding plan you wish to file for.
  - If the "Create new Filing" icon is grayed out, then you do not have the Filing Preparer role. Please view the "<u>How to Add and Remove and Update</u> <u>Roles for Filing Member</u>" demo for more details.
- 2. My PAA has also provided details for the most recently updated filing associated with that plan (i.e., in the same row). The following headers are all associated with the most recently updated filing:
  - Latest Filing Update, Latest Filing ID, Latest PYC, Latest Filing Status.
- If you click on the Latest Filing ID link, then it will bring you to the associated Filing Details Page.
  - From the Filing Details Page, you will be able to view the filing task history, filing summary, review/edit the associated filing and more. For more details, please view the My PAA demo, <u>How to Review, Return for Edit, Certify and</u> <u>Submit a Filing</u>.
  - Any upload filing(s) that is not currently in "Submitted" status will not have a clickable Filing ID link. You will have to view this from the <u>Upload</u> <u>History Page</u>.

#### Latest Filing Status of the Most Recently Edited Filing

- The Latest Filing Status Filter at the top of the Plan List Page allows users to select one or more available status to filter your plan view.
  - The search parameters will not display by default. You must click on the "Filter by Latest Filing Status" link to reveal the options.
  - It is important to note that not all the filing statuses may be listed in this filter. These are populated based on whether you have a filing associated with that status at the time of viewing your Plan List.
  - A plan's filing status field may be blank if:
    - It is a new plan, and it does not have any in process/submitted filings, or
    - A filing has been created, however, the Filing Preparer never arrived to the "Plan Year Details" page before exiting the interview (as a result, the PYC field will also be blank).