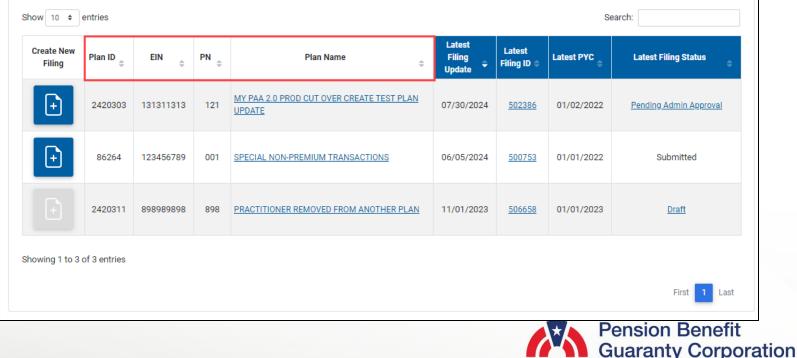

### **Plan List Page**

- A list of all the My PAA plans you are associated with will appear on this page.
  - The default view of your plans will be sorted by the "Latest Filing Update" date (descending).
- You can customize and filter the view of your Plan List Page by using the following features:
  - 1. By default, the Plan List Page will show up to 10 plans per page. If you are associated with more than 10 plans, you can click on the entries drop down menu to view up to 100 plans at one time.
  - 2. You can use the search bar to show a specific plan or group of plans, by entering any part of the Plan ID, EIN, Plan Name, Last Filing Update, Latest Filing ID, Latest PYC or Latest Filing Status.
  - 3. You can view plans based on one or more filing status by using the Latest Filing Status Filter. These filter options will be hidden, you must click on the "Filter by Latest Filing Status" link to reveal.
    - It is important to note that not all of the filing statuses may be listed in this filter. These are populated based on if you have a filing associated with that status at the time of viewing your Plan List.
  - 4. You can sort the following columns in ascending or descending order:
    - Plan ID, EIN, PN, Name, Latest Filing Update, Latest Filing ID, Latest PYC, Latest Filing Status

#### **Plan Information**

- The information highlighted in the image to the right will contain the plan information associated with your plan:
  - Plan ID, EIN, PN and Plan Name
- If you click on the Plan Name link, then it will bring you to the associated Plan Details Page.
  - From the Plan Details Page, you will be able to complete premium-related tasks associated with your selected plan. For more details, please view <u>PBGC's My</u> <u>PAA Demos Page</u>.